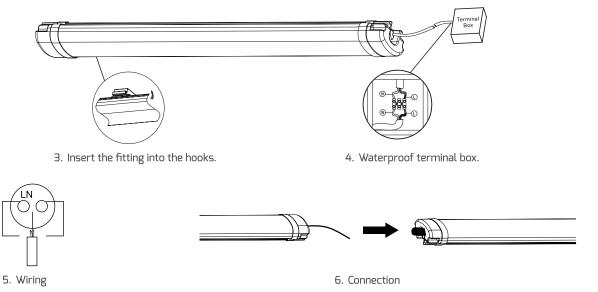

### IP65 Tri-proof Fixture

1. Prepare the 2 pcs hooks, use the 2 screws to fix the hooks to the wall or ceiling.

2. Connect the waterproof terminal box with L(Brown wire) & N (Blue wire). Make Sure L & N matching.