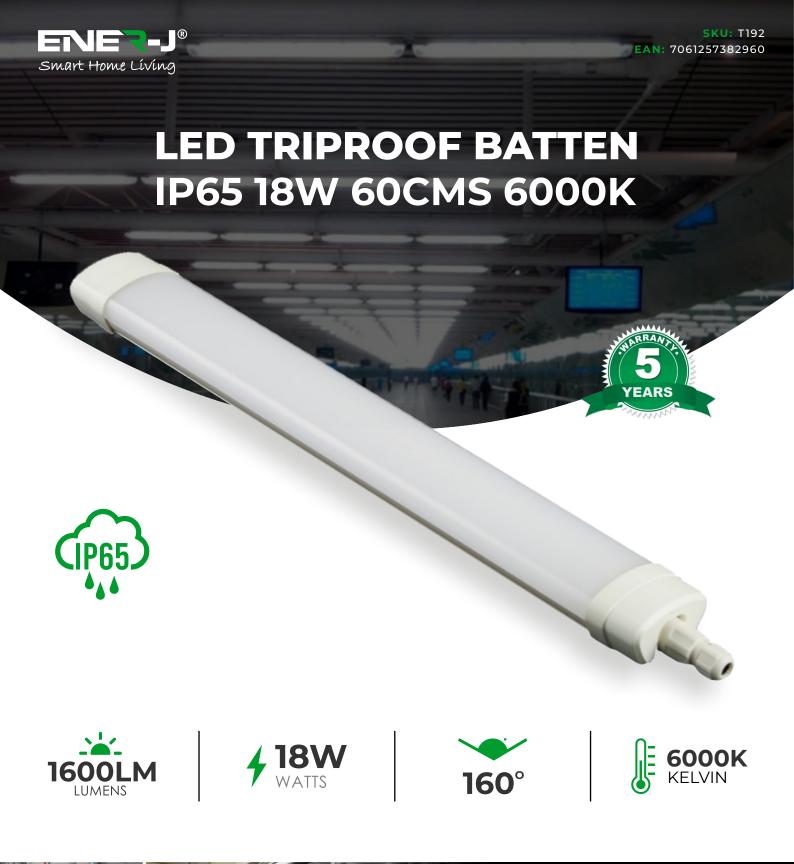

#### **Product Features**

- TRI-PROOF LED NON CORROSIVE BATTEN IP65 All Weatherpoof, Waterproof, Dampproof and Dustproof.
- Perfect for the Indoor Outdoor Lighting in Packing Rooms, Laboratory, Perfusion Workshop, Dust Free Workshops, Polutry Farms, Ranches, Hotels, Bars.
- Made of High Quality LED Chip of Low Heat Radiation, No flicker, High Brightness, Save Upto 65% of Your Electricity Bill and Energy Safer, Faster and Easier Replacement for Fluorescent Tube Light Long Life of More Than 25,000 Hours, Energy Star Rating.

## **Technical Specification:**

| Model Number       | : | KIT-IP65-6018             |
|--------------------|---|---------------------------|
| Size               | : | 60cm                      |
| Power (W)          | : | 18W                       |
| Lumen (lm)         | : | 1600lm                    |
| Voltage            | : | AC200-265V, 50-60Hz       |
| LED Chip           | : | SMD 2835                  |
| Colour temperature | : | 6000K                     |
| CRI                | : | >80                       |
| PF                 | : | <0.90                     |
| Material           |   | Frosted PC + Alu. Frosted |
|                    | : | PC Cover                  |
| IP Rating          | : | IP65                      |
| Beam Angle         | : | 160°                      |
| Dimension          |   | 600*72*41mm               |
|                    |   |                           |