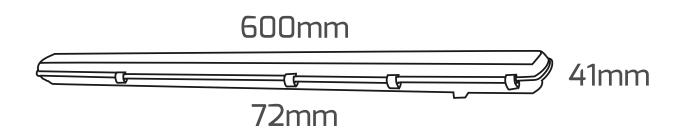

## **Technical Specification:**

| Model Number       | : | KIT-IP65-6018             |
|--------------------|---|---------------------------|
| Size               | : | 60cm                      |
| Power (W)          | : | 18W                       |
| Lumen (lm)         | : | 1600lm                    |
| Voltage            | : | AC200-265V, 50-60Hz       |
| LED Chip           | : | SMD 2835                  |
| Colour temperature | : | 6000K                     |
| CRI                | : | >80                       |
| PF                 | : | <0.90                     |
| Material           |   | Frosted PC + Alu. Frosted |
|                    | : | PC Cover                  |
| IP Rating          | : | IP65                      |
| Beam Angle         | : | 160°                      |
| Dimension          |   | 600*72*41mm               |
|                    |   |                           |