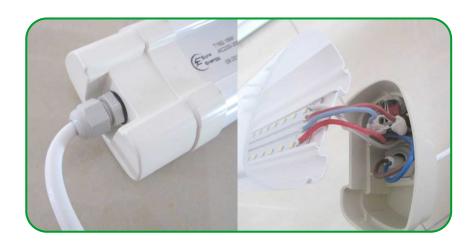

### IP65 Tri-proof Fixture

1. Prepare the 2 pcs hooks, use the 2 screws to fix the hooks to the wall or ceiling.

2. Connect the waterproof terminal box with L(Brown wire) & N (Blue wire). Make Sure L & N matching.